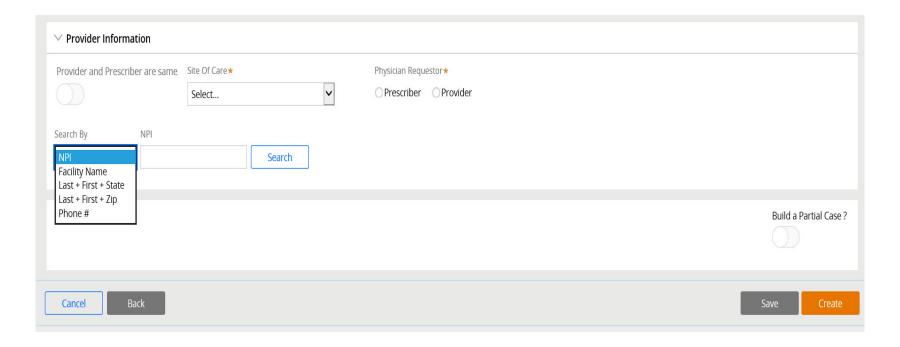

#### Land in OnePA Case Create

Provider Information: If same as prescriber select radio button. If not the same search by NPI, Facility Name, Name and State or Zip or phone.

Selection of requestor is required when Provider and prescriber are NOT the same.