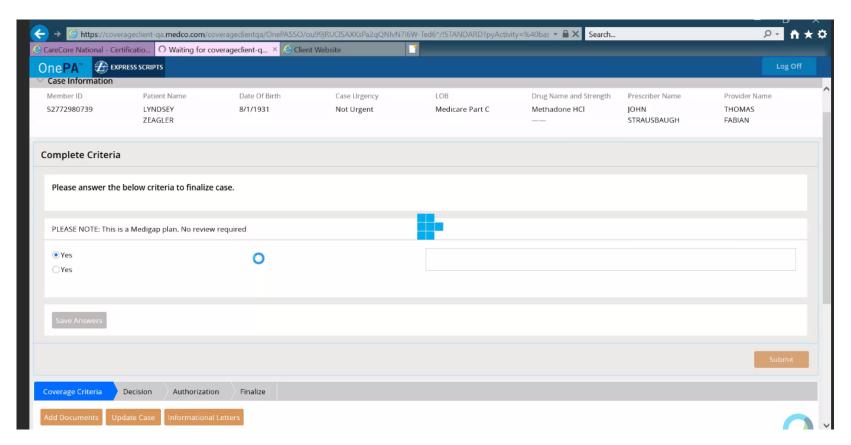

#### Land in OnePA Case Create

Case is created and displays criteria for completion Please answer criteria questions to completion and Submit

If criteria cannot be completed click on Save Answers. User can come back at later time to complete

#### Land in OnePA Case Create

Criteria completion: Request is submitted and Case ID referenced Documentation can be added or Log Off if completed