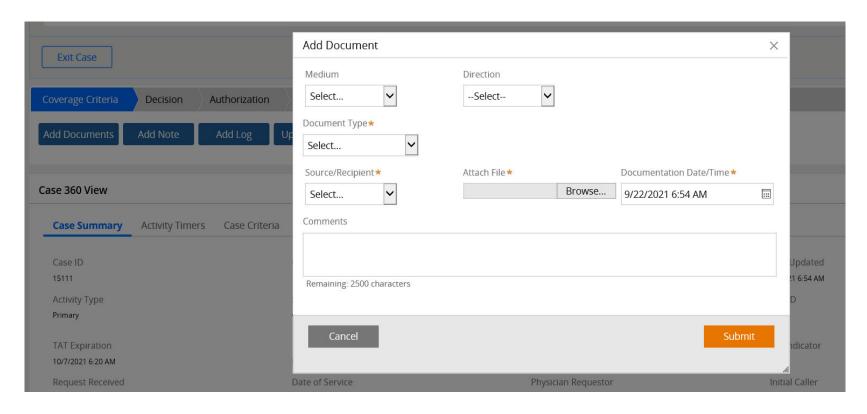

#### Land in OnePA Case Create

Select Add Document if application. Fill out required fields \* and browse desktop to attach file. Enter comments it application and Submit Click the Log off button once complete