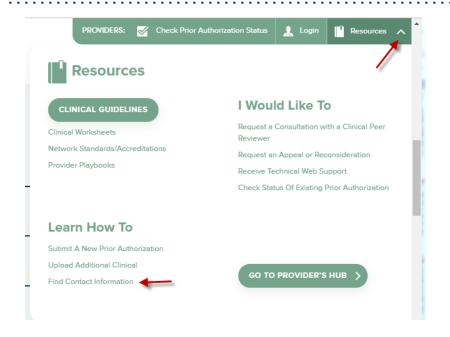

#### **Quick Reference Tool**

Access health plan specific contact information at <a href="https://www.evicore.com">www.evicore.com</a> by clicking the resources tab then select Find Contact Information, under the Learn How to section. Simply select Health Plan and Solution to populate the contact phone and fax numbers as well as the appropriate legacy portal to utilize for case requests.