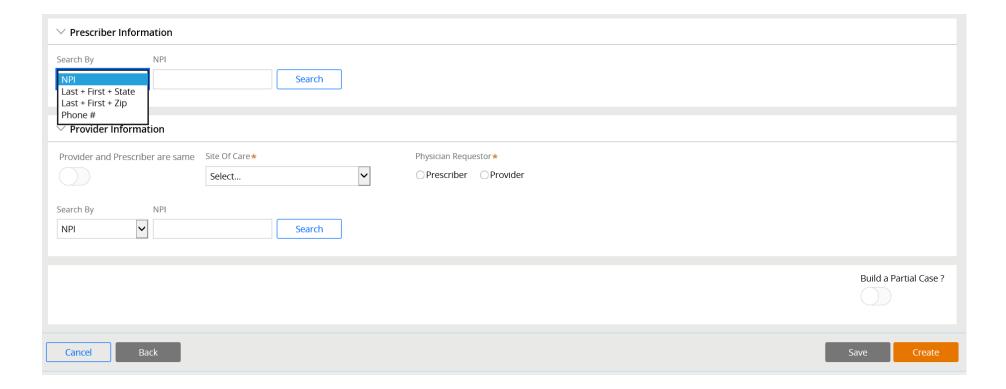

#### Land in OnePA Case Create

Prescriber information: Must match prescriber information registered via Evicore portal during the case request. Search by NPI, Name and state or zip or phone number to locate

#### Land in OnePA Case Create

Provider Information: If same as prescriber select radio button. If not the same search by NPI, Facility Name, Name and State or Zip or phone.

Selection of requestor is required when Provider and prescriber are NOT the same.