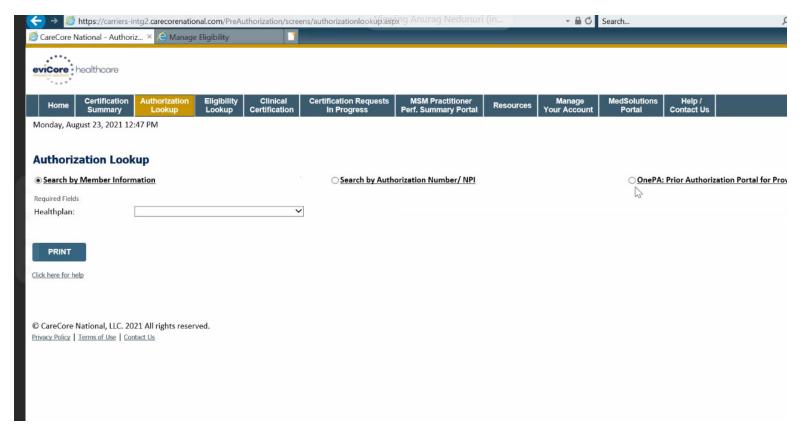

#### Search for Authorization by OnePA case ID

Select Authorization Lookup to search authorization by OnePA case ID. Select OnePA Prior Authorization Portal for Plan