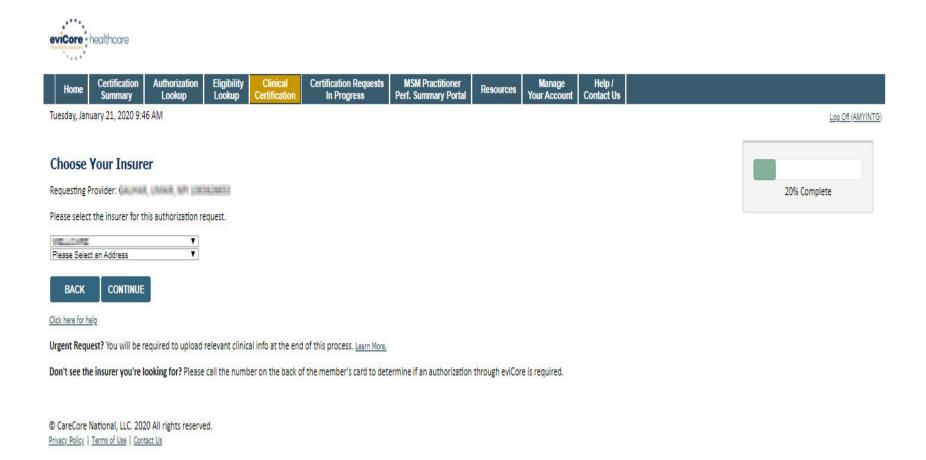

#### **Select Health Plan**

Choose the appropriate Health Plan for the case request (UHA). If the health plan does not populate, please contact the plan at the number found on the member's identification card. Once the plan is chosen, please select the provider address in the next drop down box.