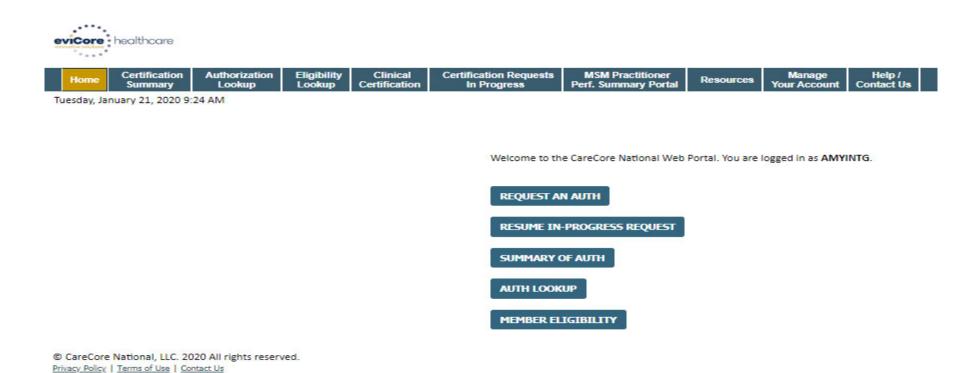

Help / Contact Us

Tuesday, January 21, 2020 9:41 AM

Welcome to the CareCore National Web Portal. You are logged in as AMYINTG.

REQUEST AN AUTH

RESUME IN-PROGRESS REQUEST

**SUMMARY OF AUTH** 

**AUTH LOOKUP** 

MEMBER ELIGIBILITY

© CareCore National, LLC. 2020 All rights reserved. Privacy Policy | Terms of Use | Contact Us

Choose "request an auth" to begin a new case request.