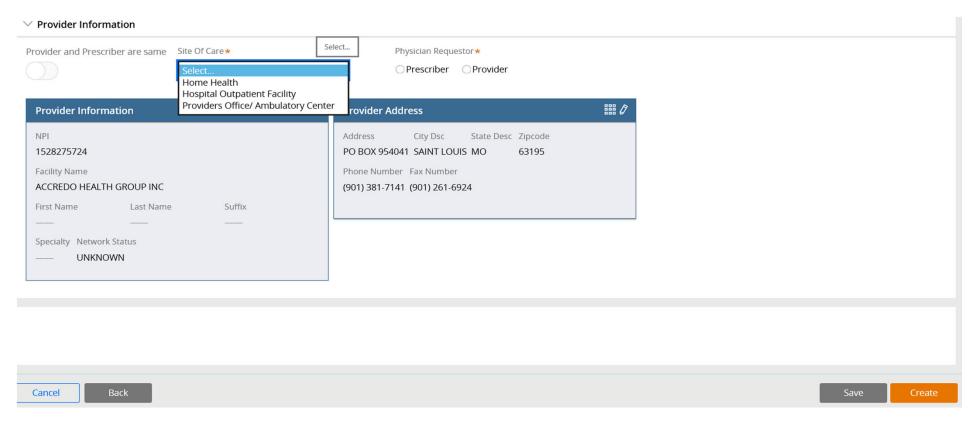

#### Land in OnePA Case Create

Provider Information: If same as prescriber select radio button. If not the same search by NPI, Facility Name, Name and State or Zip or phone.

Selection of requestor is required when Provider and prescriber are NOT the same.

#### Land in OnePA Case Create

Site of Care Selection: Home Health, Hospital Outpatient Facility and Providers Office/Ambulatory Center is required.

Fields with \* are required and system will alert if information is needed