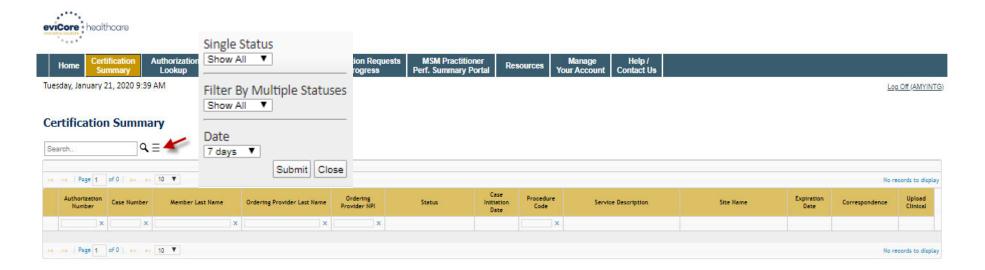

### **Certification Summary**

© CareCore National, LLC. 2020 All rights reserved.

Privacy Policy | Terms of Use | Contact Us

- CareCore National Portal now includes a Certification Summary tab, to better track your recently submitted cases.
- The work list can also be filtered as seen above.