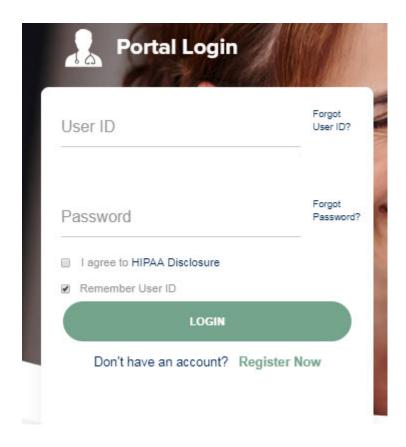

# **Account Log-In**

To log-in to your account, enter your User ID and Password. Agree to the HIPAA Disclosure, and click "Login."