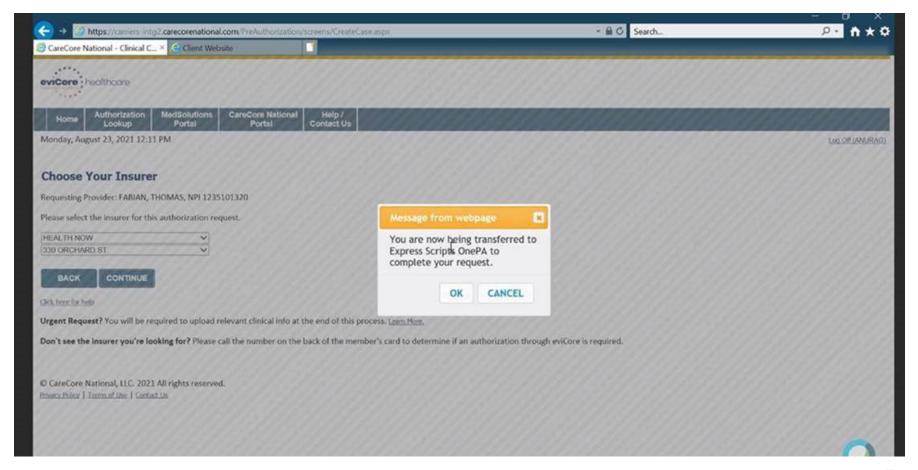

# **Launching OnePA**

Verify you are requesting to start request and moving to OnePA.