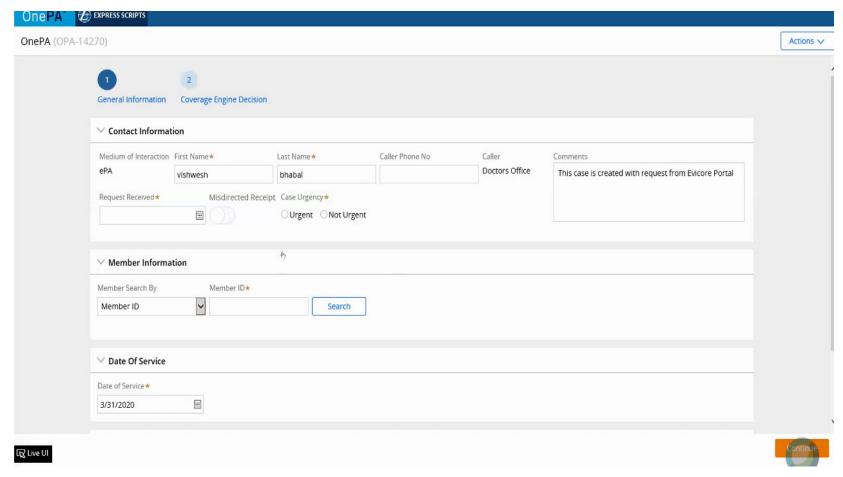

#### **Land in OnePA Case Create**

Enter Contact information, Member information and Date of Service
For member information: search by Member ID, Member Name and state or Member name and DOB.