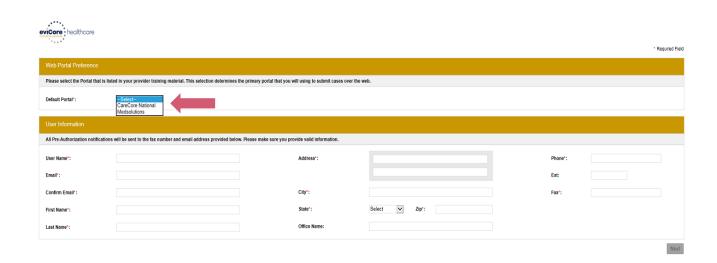

# **Creating An Account**

Select <u>CareCore National</u> and complete the user registration form.

# **Creating An Account**

| Web Portal Prefere                                                           | ence                                                                                                                                           |                                                         |                               |                                                      |                        |                                                                    |                           |                                       |
|------------------------------------------------------------------------------|------------------------------------------------------------------------------------------------------------------------------------------------|---------------------------------------------------------|-------------------------------|------------------------------------------------------|------------------------|--------------------------------------------------------------------|---------------------------|---------------------------------------|
| Please select the Port                                                       | al that is listed in your provider tra                                                                                                         | nining material. This select                            | tion determine                | es the primary portal that                           | t you will using to su | ibmit cases over the web.                                          |                           |                                       |
| Default Portal*:                                                             | Medsolutions                                                                                                                                   |                                                         |                               |                                                      |                        |                                                                    |                           |                                       |
| User Registration                                                            |                                                                                                                                                |                                                         |                               |                                                      |                        |                                                                    |                           |                                       |
| UserName:                                                                    | MYoder                                                                                                                                         |                                                         |                               | Address:                                             | 731 Cool Springs       | Blvd                                                               | Phone:                    | 800-575-4517                          |
| Email:                                                                       | evicorejedi1234@gmail.com                                                                                                                      |                                                         |                               | City:                                                | Franklin               |                                                                    | Ext:                      |                                       |
| Account Type:                                                                | Physician                                                                                                                                      |                                                         |                               | State:                                               | TN                     | <b>Zip:</b> 37067                                                  | Fax:                      | 615-468-4408                          |
| First Name:                                                                  | Mallory                                                                                                                                        |                                                         |                               | Office Name:                                         | eviCore                |                                                                    |                           |                                       |
| Last Name:                                                                   | Yoder                                                                                                                                          |                                                         |                               |                                                      |                        |                                                                    |                           |                                       |
| Provider Information                                                         | n                                                                                                                                              |                                                         |                               |                                                      |                        |                                                                    |                           |                                       |
| Physician FirstName:                                                         | TEST                                                                                                                                           | Physician LastName:                                     | DOCTOR                        |                                                      | Street Address:        | 730 COOL SPRINGS<br>BLVD                                           |                           |                                       |
| State:                                                                       | TN                                                                                                                                             | Tax ID:                                                 | *****6789                     |                                                      | NPI:                   | 7417417410                                                         |                           |                                       |
| Physician: An Individ<br>Facility: Diagnostic Ir<br>Billing Office: A billin | sign up as an appropriate user.<br>ual Practitioner, A Medical Group<br>naging Center, In-Office Provider<br>g Office who can check the status | (IOP), Hospital or Facility of Pre-Authorization, claim | who would cre<br>ims and paym | eate and check status of<br>ents. If you represent m | f a Pre-Authorization  | -authorization.<br>i.<br>se register with your Primary Tax ID. You | can tie additional prefer | red Tax Ids after your initial login. |