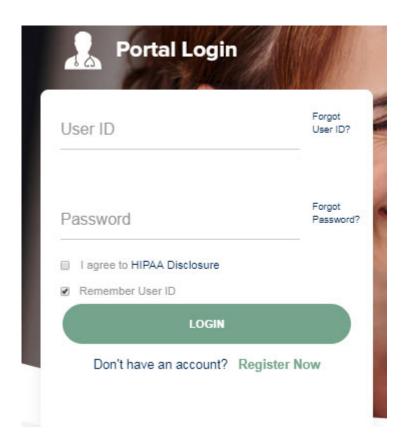

# **Account Log-In**

To log-in to your account, enter your User ID and Password. Agree to the HIPAA Disclosure, and click "Login."