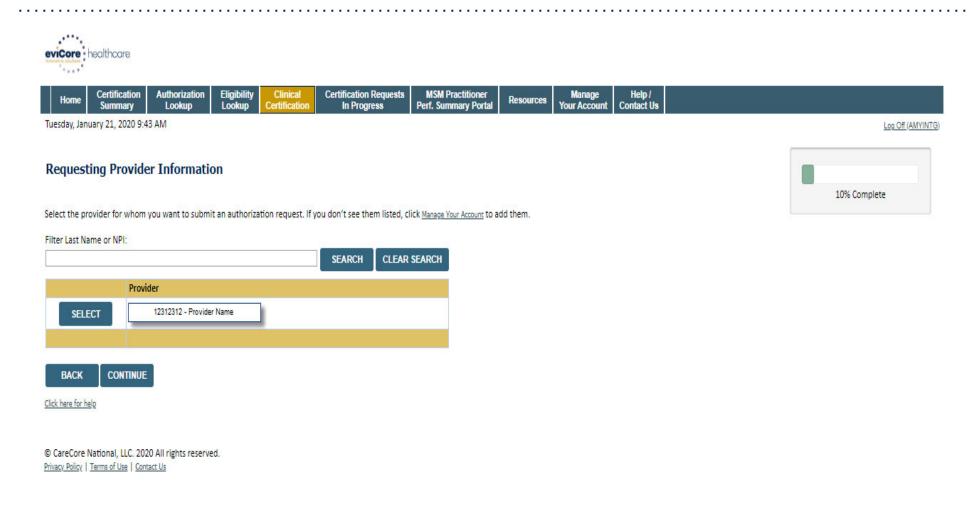

### **Select Provider**

Select the **Practitioner/Group** for whom you want to build a case.