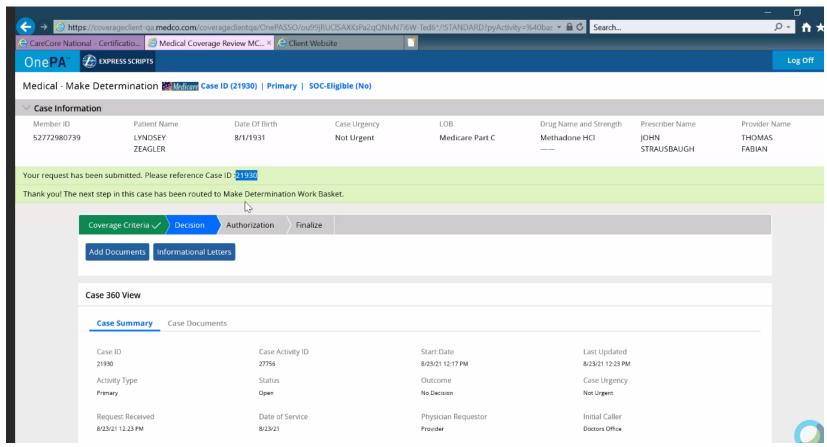

#### Land in OnePA Case Create

Criteria completion: Request is submitted and Case ID referenced Documentation can be added or Log Off if completed