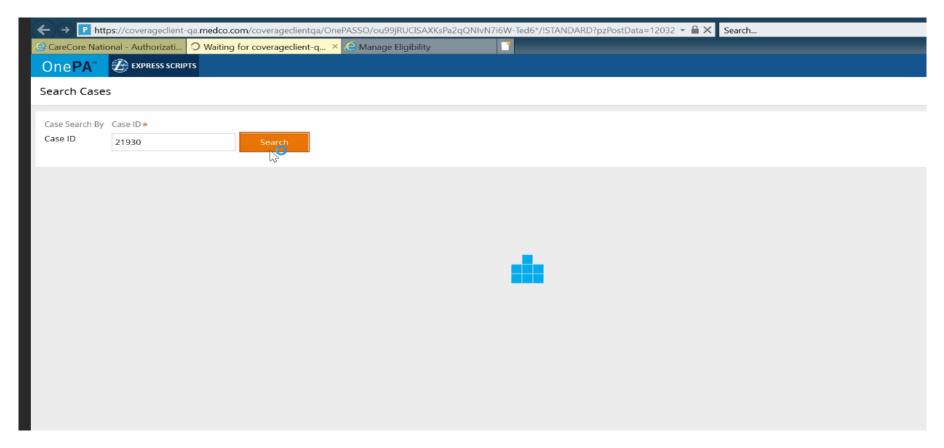

### One PA search by Case ID

Case Search by Case ID: Enter OnePA case ID and click Search