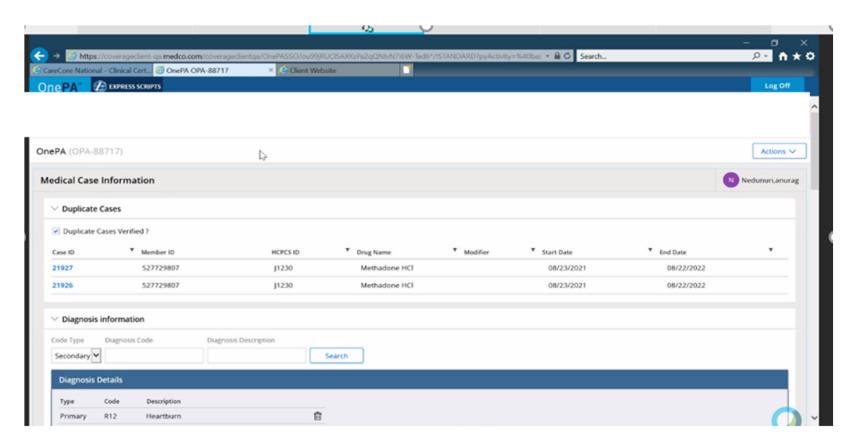

#### Land in OnePA Case Create

Review Duplicate case information if applicable

Enter Diagnosis information by code or diagnosis description

Must have primary can add up to 4 secondary codes if needed