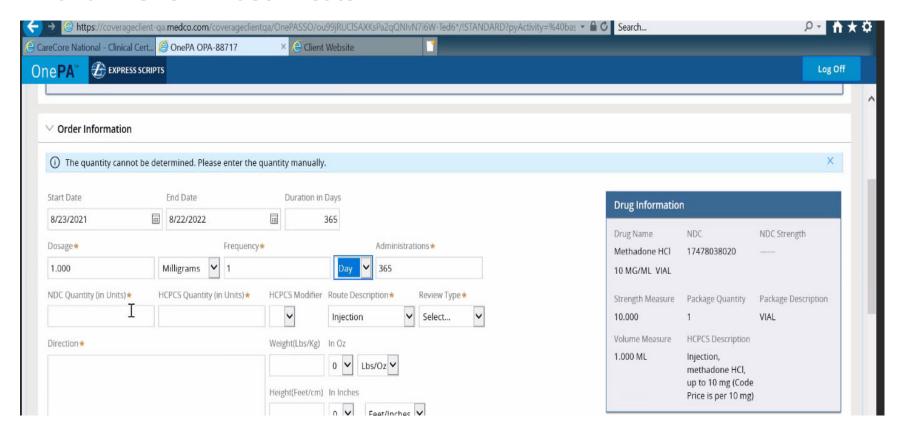

#### Land in OnePA Case Create

Order Information: Enter Start Date, End Date, Dosage, Frequency, Administrations, NDC/ HCPC QTY units, HCPC Modifier (if applicable), Route Description, Review Type (Prospective, retrospective, concurrent) and Directions

Enter height and weight especially for drugs that are weight based dosing