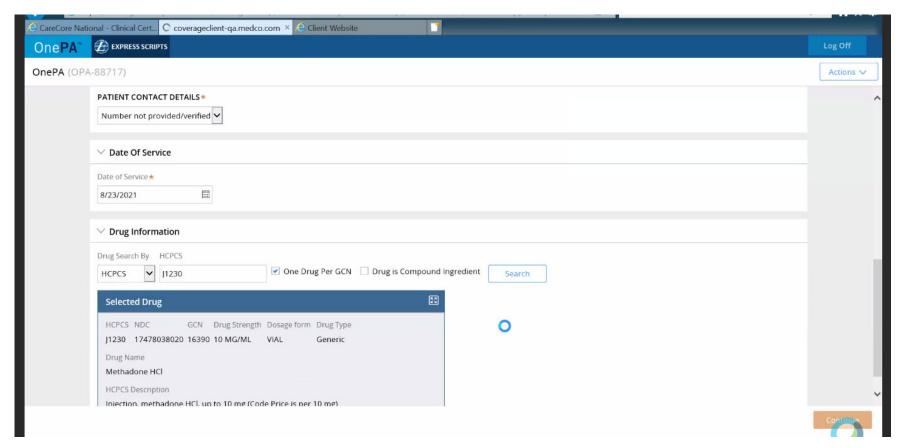

#### Land in OnePA Case Create

Patient Contact Details : Patient phone number if applicable. ( Select number not provided if do not have)

Enter Date of service for request Drug information can be searched by HCPC, NDC or Drug name Select Continue to proceed