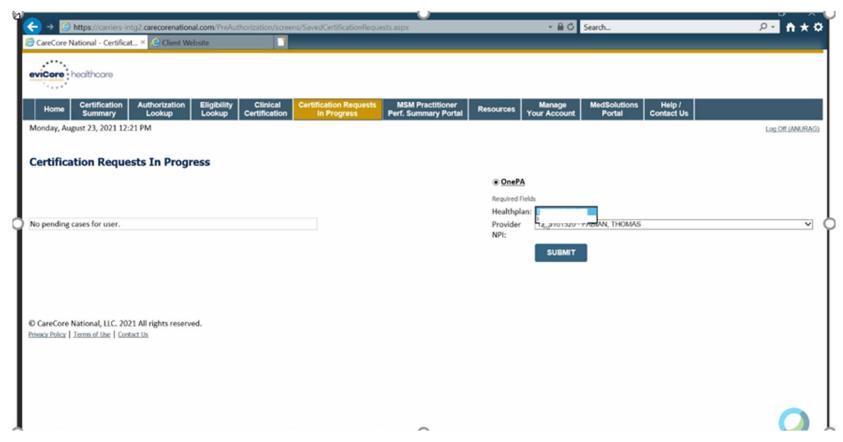

#### **View work in Progress**

Select Certification Requests in Progress. Under OnePA select HealthPlan which will be UHA. Click Submit