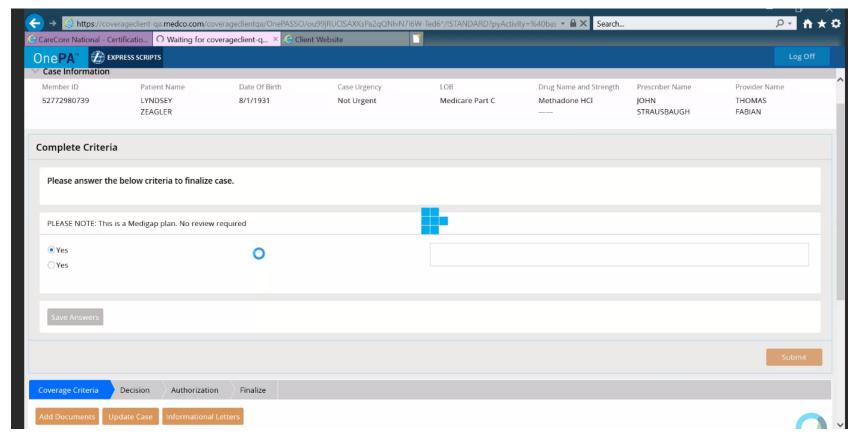

#### Land in OnePA Case Create

Case is created and displays criteria for completion Please answer criteria questions to completion and Submit

If criteria cannot be completed click on Save Answers. User can come back at later time to complete

#### Land in OnePA Case Create

Criteria completion: Request is submitted and Case ID referenced Documentation can be added or Log Off if completed